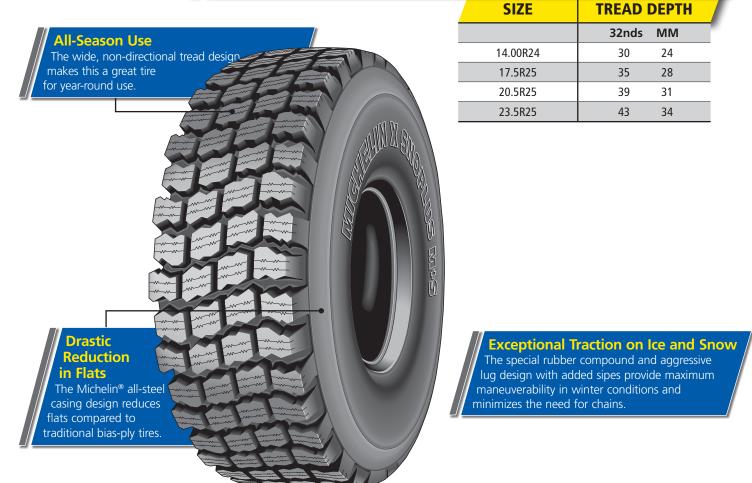

### With the X SNOPLUS® M&S, you will get:

- All-season use with exceptional treadwear and traction
- Excellent maneuverability on ice and snow
- Minimal chain usage

## The benefits of Michelin<sup>®</sup> radial tires

The all-season Michelin<sup>®</sup> radial tire designed for use on graders and loaders where exceptional traction on snow and ice is required.

#### **Exceptional Performance:**

• Excellent traction and flotation; outstanding stability; enhanced operator comfort; less vehicle damage

#### **Excellent Productivity:**

• Resistance to impacts and cuts means fewer flats

#### Low Operating Costs:

• Long-lasting, even-wearing tread pattern; durable with low rolling resistance for efficient fuel economy; easy to repair