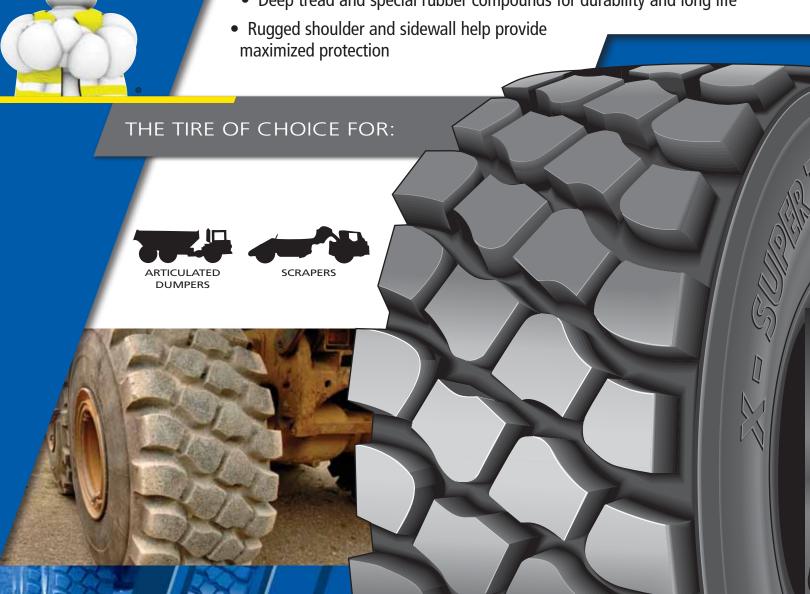

#### With the MICHELIN® X® SUPER TERRAIN AD tire, you will get:

- Aggressive, self-cleaning tread design offers exceptional traction
- Deep tread and special rubber compounds for durability and long life

The MICHELIN® E4 radial tire for articulated dump trucks engineered to deliver long life, maximized protection and excellent traction in a variety of demanding applications.

#### **Exceptional Performance:**

• Excellent traction and flotation; outstanding stability; enhanced operator comfort; less vehicle damage

#### **Excellent Productivity:**

• Cooler operating temperatures, less susceptibility to damage from impacts and penetrations

#### **Low Operating Costs:**

• Long-lasting, even-wearing tread pattern; durable with low rolling resistance for efficient fuel economy; easy to repair