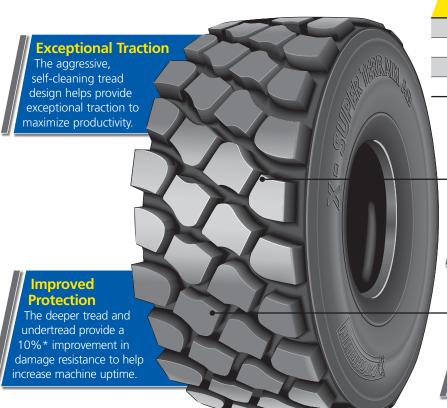

#### With the MICHELIN® X® SUPER TERRAIN AD tire, you will get:

- Aggressive, self-cleaning tread design offers exceptional traction
- Deep tread and special rubber compounds for durability and long life

#### **Outstanding Ride Comfort**

The specially engineered tread design reduces vibrations for a smooth, comfortable ride for the operator.

#### **Long Tire Life**

With a deeper tread and special rubber compounds, the MICHELIN® X® SUPER TERRAIN AD tire offers excellent treadwear.

\*Versus the MICHELIN® XADT®

Note: 10% deeper on 23.5 but approximately 5% on 26.5 and 29.5