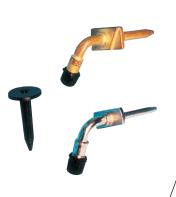

# For a supplementary guarantee against rapid deflations:

## The tubeless bead seal

## THE PERFORMANCE OF A TUBELESS TYRE

A real innovation in tubeless tyre systems, the tubeless bead seal is a device that allows a MICHELIN tubeless tyre to be fitted to a tube type rim. The tubeless bead seal is a rubber sleeve that fits between the two beads of a tyre enabling the assembly to be tubeless.

### **7** SIMPLIFIES FITTING AND REMOVAL

The tube and flap are replaced by a tubeless bead seal according to the type and size of the rim.