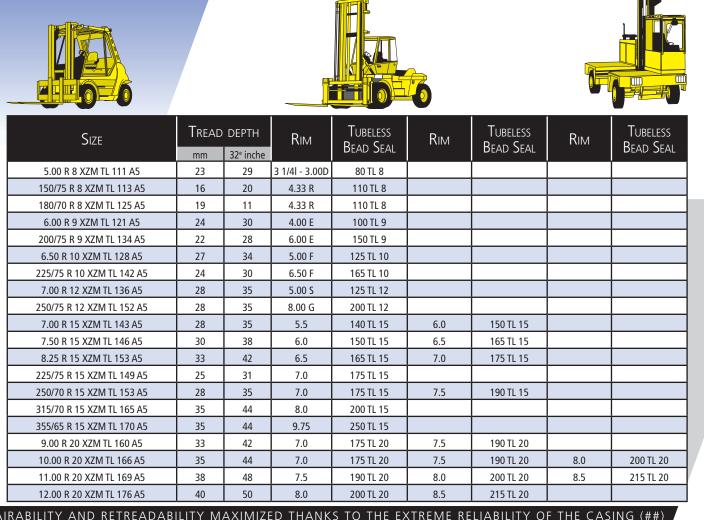

# MICHELIN XZM

The tyre specifically for lift trucks up to 16 tonnes

**Reduced operating costs** 

Productivity gains and improved safety

## The tyre specifically for lift trucks up to 16 tonnes

# MICHELIN XZM

## The tyre specifically for lift trucks up to 16 tonnes

855 200 507 RCS Clermont-Ferrand Edition 6860 Gb (2011-01) - Ref. 050663X **fusium** F21338 - Tél. 04 73 73 25 25

REPAIRABILITY AND RETREADABILITY MAXIMIZED THANKS TO THE EXTREME RELIABILITY OF