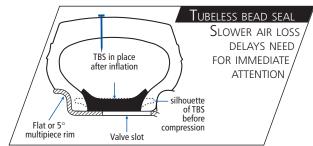

## The tubeless bead seal

## THE PERFORMANCE OF A TUBELESS TYRE

A real innovation in tubeless tyre systems, the tubeless bead seal is a device that allows a MICHELIN tubeless tyre to be fitted to a tube type rim. The tubeless bead seal is a rubber sleeve that fits between the two beads of a tyre enabling the assembly to be tubeless.

### **7** SIMPLIFIES FITTING AND REMOVAL

The tube and flap are replaced by a tubeless bead seal according to the type and size of the rim.

### OLD SYSTEM: TYRE FITTED WITH TUBE-RAPID DEFLATIONS Never tube and the tyre again