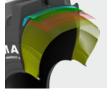

The optimized square-shouldered design provides stability and protection from cuts.

The aggressive, open tread pattern provides grip and traction.

The tread blocks provide stable ground contact.

All steel radial construction. Improved protector plies optimize load performance and operator comfort.

New improved technology of the high-tech casing reduces heat build up inside the tyre.

| Tyre size | Pattern | Tra code | Load<br>symbol | Max. speed<br>(km/h) | <b>Overali</b><br>diameter<br>(mm) | Section<br>width<br>(mm) | Tread<br>depth<br>(mm) | Rim       | Single max load/<br>pressure | <b>Tyre</b><br>weight<br>(kg) |
|-----------|---------|----------|----------------|----------------------|------------------------------------|--------------------------|------------------------|-----------|------------------------------|-------------------------------|
| 23.5R25   | MA08    | L5       | **             | 10 km/h              | 1662                               | 592                      | 78                     | 19.50/2.5 | 12550 kg/4.5 bar             | 518                           |
| 26.5R25   | MA08    | L5       | **             | 10 km/h              | 1800                               | 665                      | 87                     | 22.00/3.0 | 15000 kg/4.5 bar             | 696                           |
| 29.5R25   | MA08    | L5       | **             | 10 km/h              | 1900                               | 720                      | 95                     | 25.00/3.5 | 18000 kg/4.5 bar             | 867                           |