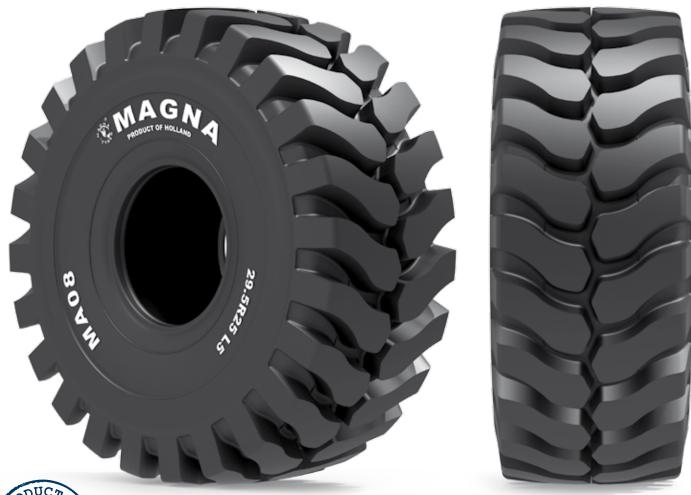

## MAGNA MAD8

IEREARTEIMON/EREARTHMOVER

MAGNA TYRES develops and manufactures high quality tyres for construction and mining purposes, especially designed for the most severe applications.

This tyre is designed for use on wheel loaders, dozers and graders requiring maximum traction.

The optimized square-shouldered design provides stability and protection from cuts.

The aggressive, open tread pattern provides grip and traction.

The tread blocks provide stable ground contact.

All steel radial construction. Improved protector plies optimize load performance and operator comfort.