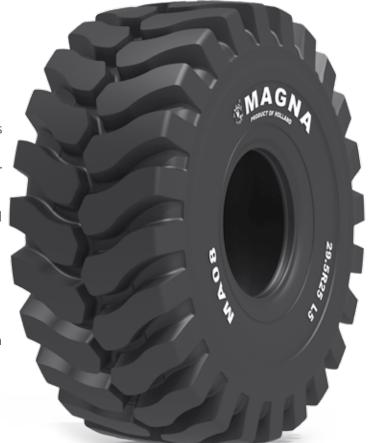

## MAGNA MAD8

IEREARTEIMON/EREARTHMOVER

MAGNA TYRES develops and manufactures high quality tyres for construction and mining purposes, especially designed for the most severe applications.

This tyre is designed for use on wheel loaders, dozers and graders requiring maximum traction.

The optimized square-shouldered design provides stability and protection from cuts.

The aggressive, open tread pattern provides grip and traction.

The tread blocks provide stable ground contact.

All steel radial construction. Improved protector plies optimize load performance and operator comfort.